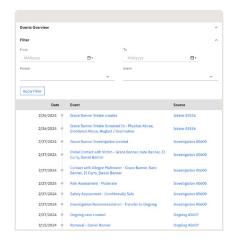

### Episodic view

Graphical timeline, displaying family involvement with the agency

- SEE A family's timeline from intake through permanency
- SUMMARIZE key events such as intake, investigations, and ongoing cases
- UNDERSTAND the context of family's, involvement history and actions taken by the agency
- FILTER by events and participants to pinpoint and identify certain metrics