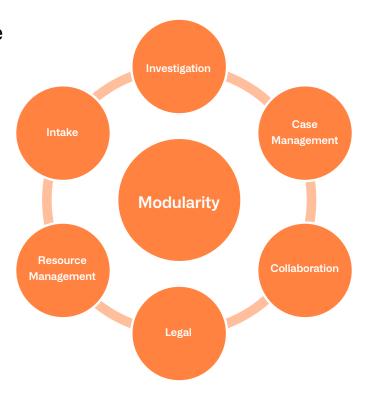

## A modular approach to child welfare

Cúram's modular capabilities support your agency in delivering child welfare services across any and all parts of the child welfare lifecycle.

Our solution has been proven to help child welfare caseworkers to achieve the goals of their difficult and critical jobs.

How Cúram Supports CCWIS Compliance Many state agencies are currently working towards Comprehensive Child Welfare Information System (CCWIS) compliance. Cúram's child welfare solution supports these efforts by meeting all of the functional requirements described in the CCWIS final rule and technical bulletin.