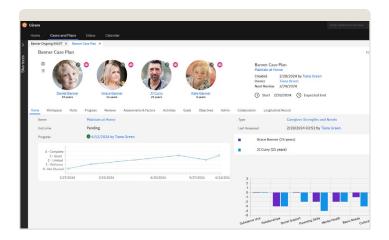

## Family view

Centralized family dynamics and case information

- SEE the big picture of family progression over time across interactions
- IDENTIFY which interventions have been successful and improved outcomes
- REDUCE risk of retraumatizing family and children by capturing data once, then surfacing summary and detailed data clearly
- CONFIGURE quickly, enabling your team to adapt as regulations and policies change

### Episodic view

Graphical timeline, displaying family involvement with the agency

- SEE A family's timeline from intake through permanency
- SUMMARIZE key events such as intake, investigations, and ongoing cases
- UNDERSTAND the context of family's, involvement history and actions taken by the agency
- FILTER by events and participants to pinpoint and identify certain metrics