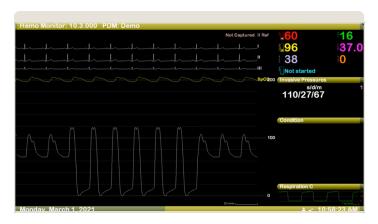

#### Merge Hemo

Merge Hemo<sup>™</sup>, a KLAS Category Leader for Hemodynamics for over a decade, and Best in KLAS for 2023, simplifies data collection by mimicking your existing workflow. The intuitive touch screen and flexible interface facilitate the rapid documentation of study data, making your cath lab more streamlined, efficient, and cost-effective.

Merative delivers a comprehensive and intuitive solution to support your entire cath lab allowing for more accurate and streamlined data capture.