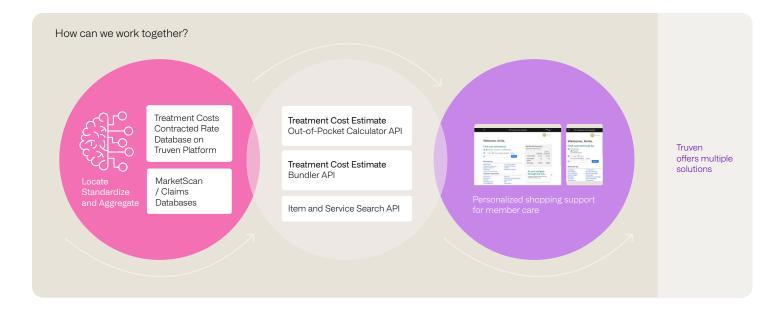

Discover our approach for helping payers achieve compliance with price transparency regulations while improving member experience.

## Rely on our deep experience in price transparency and healthcare data management

Truven Treatment Cost Calculator combines our deep roots in healthcare analytics and proven expertise in healthcare data management to help enable you to achieve compliance with regulatory requirements as well as exceed consumers' expectations.

# Achieve compliance with our price transparency solutions

We offer three key solutions to help you meet compliance requirements:

## Options include:

- Treatment Cost Estimate Out-of-Pocket Calculator API provides estimates and related cost data to clients with our proven and accurate estimate methodology
- Treatment Cost Estimate Bundler API uses AI to define episodes of care and group related services together for a comprehensive cost estimate
- Item and Service Search API enables members to easily find and understand healthcare procedures among the large set of mandated procedure codes